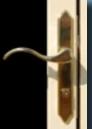

# **STANDARD FEATURES**



16 Gauge steel frame with welded corners. The strongest storm door in the world, made in the USA.



Bright Brass keyed and locking European style lever set (optional finishes Satin Nickel and Tuscan Bronze)





Heavy gauge metal Z-bar frame.

Aluminum weatherstripped safety glass storm panels with interchangeable screen



Forged H–hinge with brass bushings

Premium two-stage pneumatic closer with wind chain



## **4-Step Finish System**

All ULTRAVIEW doors receive a twelve stage wash before being E-coated and are finish coated with "Green Technology" Polyester Powder Coating.



### **SD100 FULL VIEW**



### **SD200 TWIN LITE**





To demonstrate the strength of our doors we lifted this 1500 lb. tractor into the air without any distortion to the door frame (notice that we left the glass installed).

### **Hardware Finish Options**



(Standard)

(Optional)

# Less frame... more light, more air...





#### **STEELVIEW**

### Competitor

Premium storm doors will have as much as 4 <sup>1</