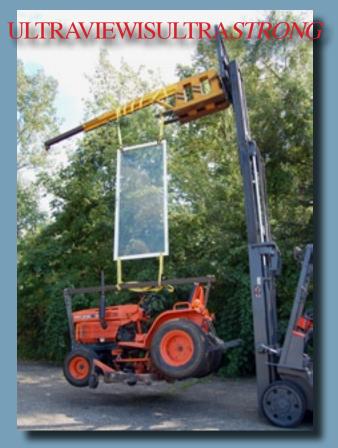

### **SD200 TWIN LITE**

To demonstrate the strength of our doors we lifted this 1500 lb. tractor into the air without any distortion to the door frame (notice that we left the glass installed).