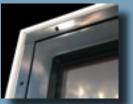

### Competitor

Premium storm doors will have as much as 4 <sup>1</sup>/<sub>2</sub>" of frame which takes away from your ventilation and view. The ULTRAVIEW has maximum view two inch frame, yet is stronger than doors with frames more than twice the size.