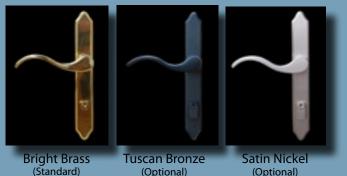

# **STANDARD FEATURES**

16 Gauge steel frame with welded corners. The strongest storm door in the world, made in the USA.

Bright Brass keyed and locking European style lever set (optional finishes Satin Nickel and Tuscan Bronze)

### **Hardware Finish Options**

(Standard)

(Optional)