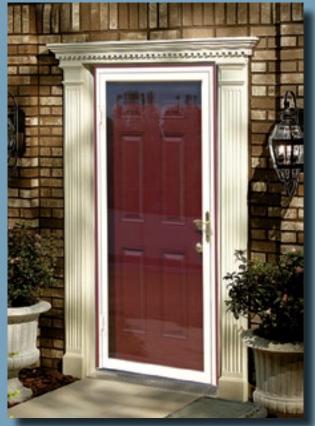

ated with "Green Technology" Polyester Powder Coating.



### **SD100 FULL VIEW**



### **SD200 TWIN LITE**





To demonstrate the strength of our doors we lifted this 1500 lb. tractor into the air without any distortion to the door frame (notice that we left the glass installed).

### **Hardware Finish Options**



(Standard)

(Optional)

# Less frame... more light, more air...





#### **STEELVIEW**

### Competitor

Premium storm doors will have as much as 4 <sup>1</sup>/<sub>2</sub>" of frame which takes away from your ventilation and view. The ULTRAVIEW has maximum view two inch frame, yet is stronger than doors with frames more than twice the size.

## ULTRAVIEW also available in



# **Home Guard Structural Lifetime Warranty**

(See Dealer for details.)

Authorized Distributor







©2010 HGI Industries, Inc.