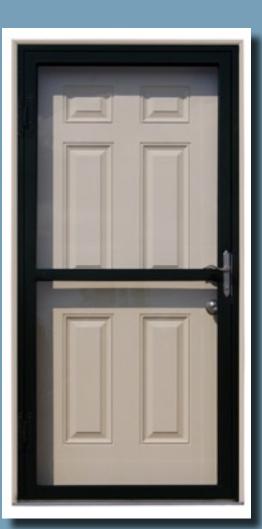

# **STANDARD FEATURES**



16 Gauge steel frame with welded corners. The strongest storm door in the world, made in the USA.



Bright Brass keyed and locking European style lever set (optional finishes Satin Nickel and Tuscan Bronze)





Heavy gauge metal Z-bar frame.

Aluminum weatherstripped safety glass storm panels with interchangeable screen



Forged H–hinge with brass bushings

Premium two-stage pneumatic closer with wind chain



## **4-Step Finish System**

All ULTRAVIEW doors receive a twelve stage wash before being E-coated and are finish coated with "Green Technology" Polyester Powder Coating.



### **SD100 FULL VIEW**



### **SD200 TWIN LITE**





To demonstrate the strength of our doors we lifted this 1500 lb. tractor into the air without any distortion to the door frame (notice that we left the glass installed).

### **Hardware Finish Options**



(Standard)

(Optional)

# Less frame... more light, more air...





#### **STEELVIEW**

### Competitor

Premium storm doors will have as much as 4 <sup>1</sup>/<sub>2</sub>" of frame which takes away from your ventilation and view. The ULTRAVIEW has maximum view two inch frame, yet is stronger than doors with frames more than twice the size.

## ULTRAVIEW also available in



# **Home Guard Structural Lifetime Warranty**

(See Dealer for details.)

Authorized Distributor







©2010 HGI Industries, Inc.