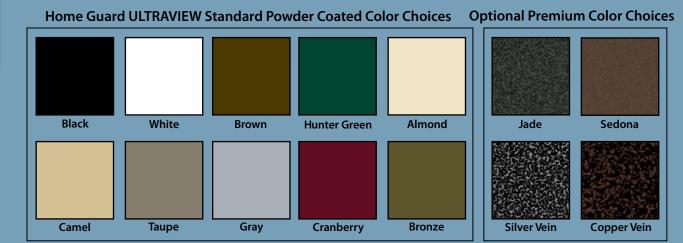

## **4-Step Finish System**

All ULTRAVIEW doors receive a twelve stage wash before being E-coated and are finish coated with "Green Technology" Polyester Powder Coating.