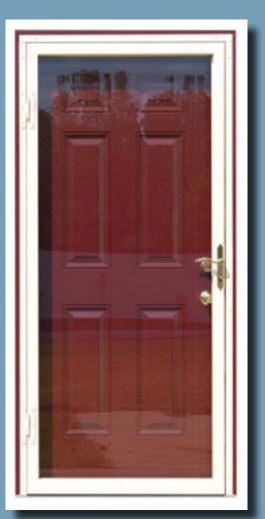

# **STANDARD FEATURES**



16 Gauge steel frame with welded corners. The strongest storm door in the world, made in the USA.



Bright Brass keyed and locking European style lever set (optional finishes Satin Nickel and Tuscan Bronze)





Heavy gauge metal Z-bar frame.

Aluminum weatherstripped safety glass storm panels with interchangeable screen



Forged H–hinge with brass bushings

Premium two-stage pneumatic closer with wind chain



## **4-Step Finish System**

All ULTRAVIEW doors receive a twelve stage wash before being E-coated and are finish coated with "Green Technology" Polyester Powder Coating.



### **SD100 FULL VIEW**



### **SD200 TWIN LITE**





To demonstrate the strength of our doors we lifted this 1500 lb. tractor into the air without any distortion to the door frame (notice that we left the glass installed).

### **Hardware Finish Options**



(Standard)

(Optional)

# Less frame... more light, more air...





#### **STEELVIEW**

### Competitor

Premium storm doors will have as much as 4 <sup>1</sup>/<sub>2</sub>" of frame which takes away from your ventilation and view. The ULTRAVIEW has maximum view two inch frame, yet is stronger than doors with frames more than twice the size.

## ULTRAVIEW also available in



# **Home Guard Structural Lifetime Warranty**

(See Dealer for details.)

Authorized Distributor







©2010 HGI Industries, Inc.