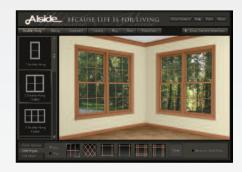

### The Alside Window Design Showcase.

Creating the ideal look for your windows and patio doors? Alside's Window Design Showcase is an interactive online visualization tool that gives you the ability to virtually design and explore countless window and patio door options. Visit www.alside.com to get started.

www.alside.com/designshowcase

<sup>\*\*</sup>White woodgrain is available with a beige base only; white woodgrain is not available for 6400 Series patio doors. †All colors may not be available for all products nor in all markets. Consult with your Alside Sales Representative for information on product availability.