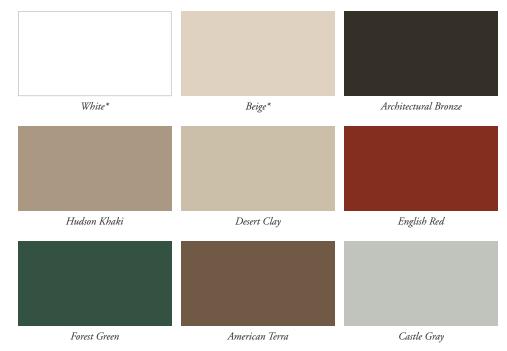

#### **EXTERIOR COLORS**

Our exterior palette offers a wide variety of exciting design possibilities.

<sup>\*</sup>Extruded solid color:

Product warmontry. Note: Colors are as accurate as printing techniques allow. Make final color selections using actual product samples. When you consider the time and expense of painting and maintaining wood windows year after year, you'll see why our Frame Works Color Collection is an ideal choice. With colors ranging from subtle palettes to bold contrasts, Frame Works inspires a refreshing design perspective that lets you give your home your personal touch.